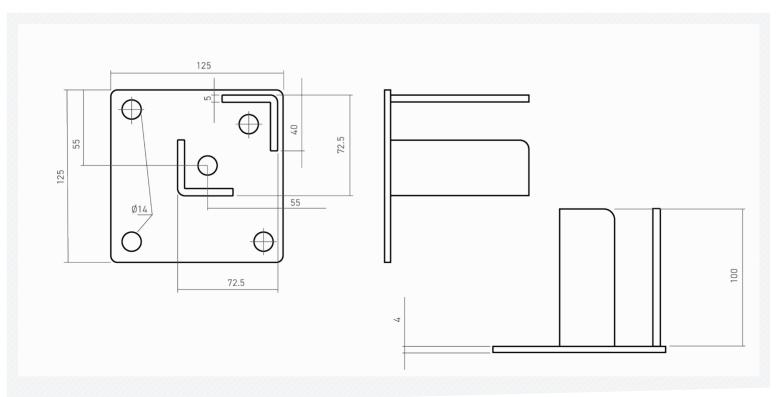

## PRODUCTS

| DESCRIPTION                                                                                | PRODUCT<br>CODE |
|--------------------------------------------------------------------------------------------|-----------------|
| DURAPOST BOLT DOWN   150MM GALV 5MM BASE<br>(Supplied with 3 Hex Head Self-Drill fixings). | 8061501         |
| DURAPOST BOLT DOWN   150mm GALV 8MM BASE<br>(Supplied with 3 Hex Head Self-Drill fixings). | 8061508         |
| DURAPOST CORNER POST BOLT DOWN   125MM GALV                                                | 8070001         |

The standard DuraPost Bolt-down is welded top and bottom for greater strength and support. 8061508 is the same but with an 8mm base for further stability and strength. The Corner Post Bolt-down provides the same functionality as the previous two products, to be used with the DuraPost Corner-post.

## DIMENSIONS