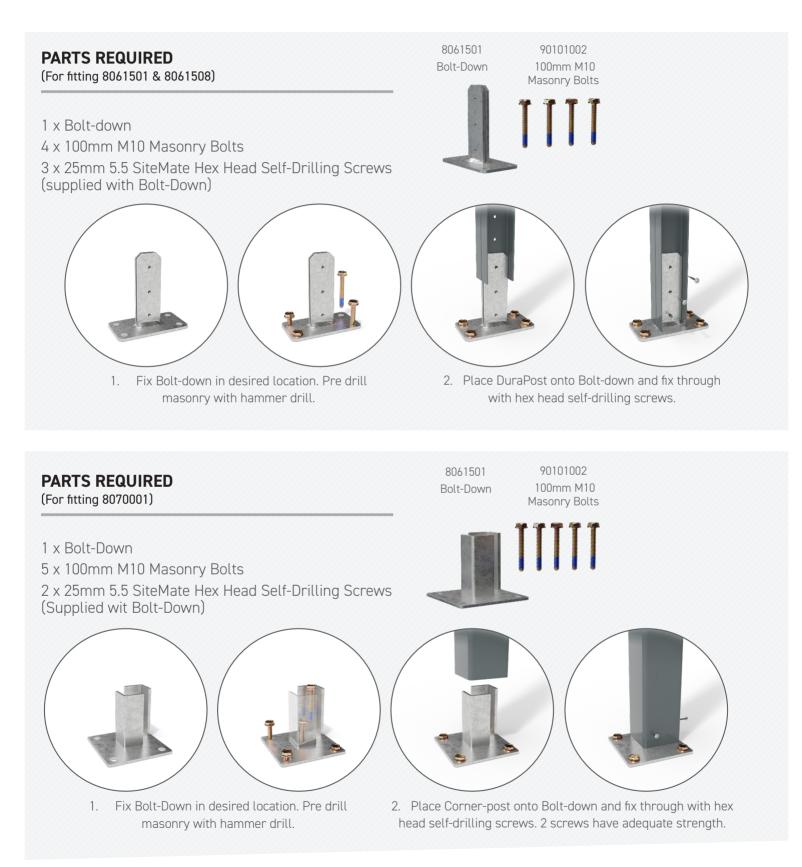

d Self-Drill fixings). | 8061508         |
| DURAPOST CORNER POST BOLT DOWN   125MM GALV                                                | 8070001         |

The standard DuraPost Bolt-down is welded top and bottom for greater strength and support. 8061508 is the same but with an 8mm base for further stability and strength. The Corner Post Bolt-down provides the same functionality as the previous two products, to be used with the DuraPost Corner-post.

#### Galvanised



WE'RE ALWAYS OPEN AT **birkdalesales.com** 



Tel: 0345 450 9000 Fax: 0345 450 9085 Email: mail@birkdalesales.com

## DIMENSIONS







## DIMENSIONS





WE'RE ALWAYS OPEN AT **birkdalesales.com** 

Tel: 0345 450 9000 Fax: 0345 450 9085 Email: mail@birkdalesales.com

## **ASSEMBLY INSTRUCTIONS**

# DURAPOST BOLT-DOWNS





WE'RE ALWAYS OPEN AT birkdalesales.com