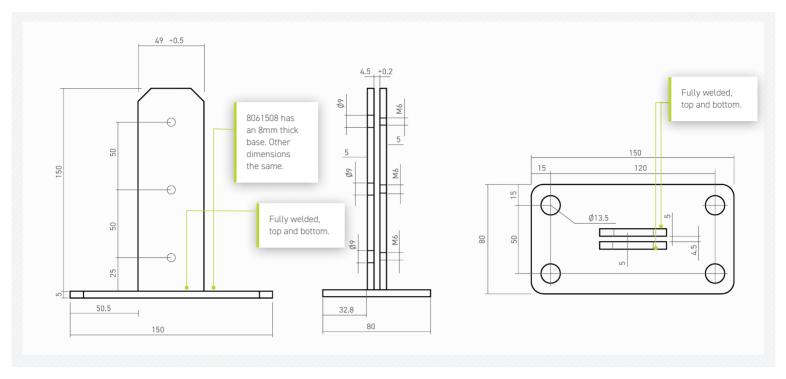

## PRODUCTS

| DESCRIPTION                                                                                | PRODUCT<br>CODE |
|--------------------------------------------------------------------------------------------|-----------------|
| DURAPOST BOLT DOWN   150MM GALV 5MM BASE<br>(Supplied with 3 Hex Head Self-Drill fixings). | 8061501         |
| DURAPOST BOLT DOWN   150mm GALV 8MM BASE<br>(Supplied with 3 Hex Head Self-Drill fixings). | 8061508         |
| DURAPOST CORNER POST BOLT DOWN   125MM GALV                                                | 8070001         |

The standard DuraPost Bolt-down is welded top and bottom for greater strength and support. 8061508 is the same but with an 8mm base for further stability and strength. The Corner Post Bolt-down provides the same functionality as the previous two products, to be used with the DuraPost Corner-post.

## DIMENSIONS