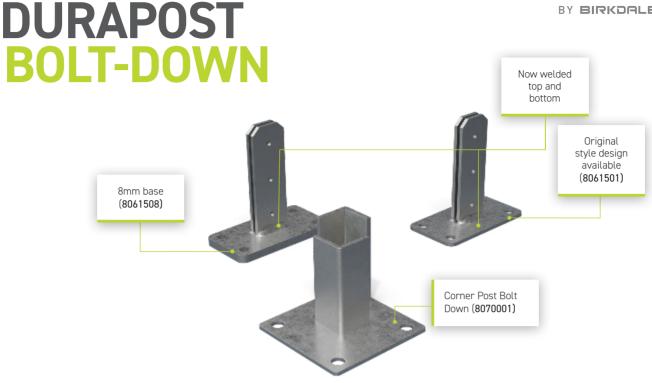

## DESCRIPTION

Constructed from S275 grade hot rolled steel, the DuraPost Bolt-down post supports enable the fixing of DuraPosts to solid surfaces, suitable for fixing into masonry or concrete surfaces (not tarmac).

## **RECOMMENDED USES**

Bolt-downs are commonly used in driveways at roughly 1200mm fence heights, or in compounds where the closer corners provide additional strength for taller posts. They may also be used on top of brick walls if the brickwork is strong enough and in good condition, or on raised deck/hard standing areas. For fences between 1200mm and 1800mm, use 8061508 for the additional strength.

## PRODUCTS

| DESCRIPTION                                                                                | PRODUCT<br>CODE |
|--------------------------------------------------------------------------------------------|-----------------|
| DURAPOST BOLT DOWN   150MM GALV 5MM BASE<br>(Supplied with 3 Hex Head Self-Drill fixings). | 8061501         |
| DURAPOST BOLT DOWN   150mm GALV 8MM BASE<br>(Supplied with 3 Hex Head Self-Drill fixings). | 8061508         |
| DURAPOST CORNER POST BOLT DOWN   125MM GALV                                                | 8070001         |

The standard DuraPost Bolt-down is welded top and bottom for greater strength and support. 8061508 is the same but with an 8mm base for further stability and strength. The Corner Post Bolt-down provides the same functionality as the previous two products, to be used with the DuraPost Corner-post.