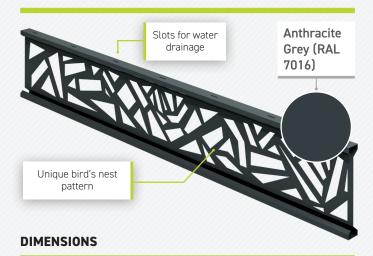

#### **FINISH**

| DIMENSION | (MM) |
|-----------|------|
| Length    | 1830 |
| Height    | 300  |
| Width     | 49.5 |

# **KEY BENEFITS**

- · Enhances the style and design of your boundary.
- Simple and easy to fit (2-4 screws required, one in each corner). See page 2 for fitting instructions.
- Can be cut down to custom length.
- May be stacked for custom height screens or fixed vertically or horizontally to a house wall to create a modern feel for your outdoor area.
- RAL 7016 anthracite grey finish to match DuraPost<sup>®</sup> finishes.