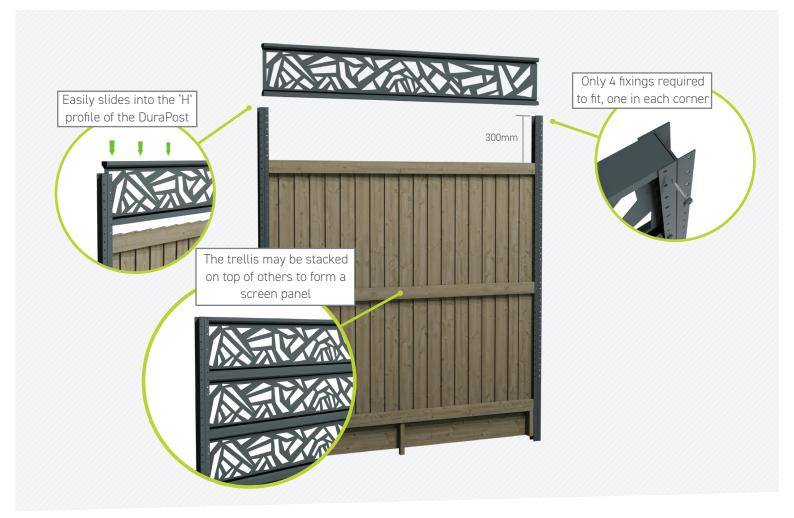

# **KEY BENEFITS**

- · Enhances the style and design of your boundary.
- Simple and easy to fit (2-4 screws required, one in each corner). See page 2 for fitting instructions.
- Can be cut down to custom length.
- May be stacked for custom height screens or fixed vertically or horizontally to a house wall to create a modern feel for your outdoor area.
- RAL 7016 anthracite grey finish to match DuraPost<sup>®</sup> finishes.