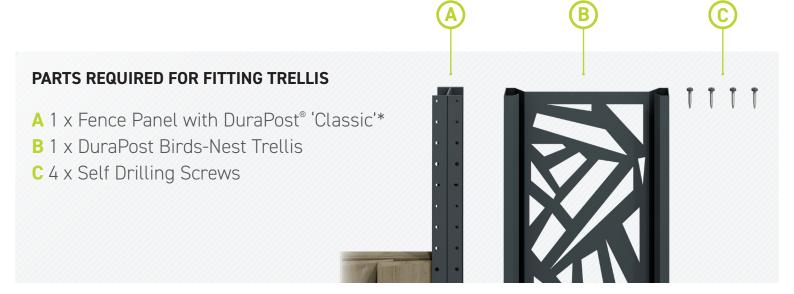

# **KEY BENEFITS**

- · Enhances the style and design of your boundary.
- Simple and easy to fit (2-4 screws required, one in each corner). See page 2 for fitting instructions.
- Can be cut down to custom length.
- May be stacked for custom height screens or fixed vertically or horizontally to a house wall to create a modern feel for your outdoor area.
- RAL 7016 anthracite grey finish to match DuraPost<sup>®</sup> finishes.